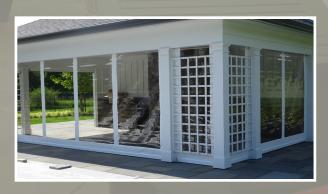

## **Flexibility**

Not only does the PanoramaUltra retractable screen system have flexible uses (defense against insects, harmful UV rays, and inclement weather) there are also multiple mounting options to blend in with your home or business architecture and design.

- Outside surface mount with contemporary square, color-matched top housing and side rails
- Inside mount between jambs offers a more integrated look to the opening
- Dual screen mount includes both an insect/UV/privacy screen and vinyl weather curtain
- Custom retractable screens with a top roller tube (no housing) that integrates into the wall