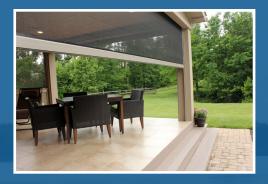

#### **Functionality**

If you're looking to make an outdoor space for your guests that is comfortable and attractive, the PanoramaUltra is the screen system for you. The retractable screen functions as a privacy screen, protection from UV rays and insects or curtain against bad weather—easy to open or close in seconds.

- Specially selected fabrics to meet your needs
- Motorized operation includes automatic obstruction stop
- Low-friction mechanism minimizes screen jams
- Available in either motorized or manual operation