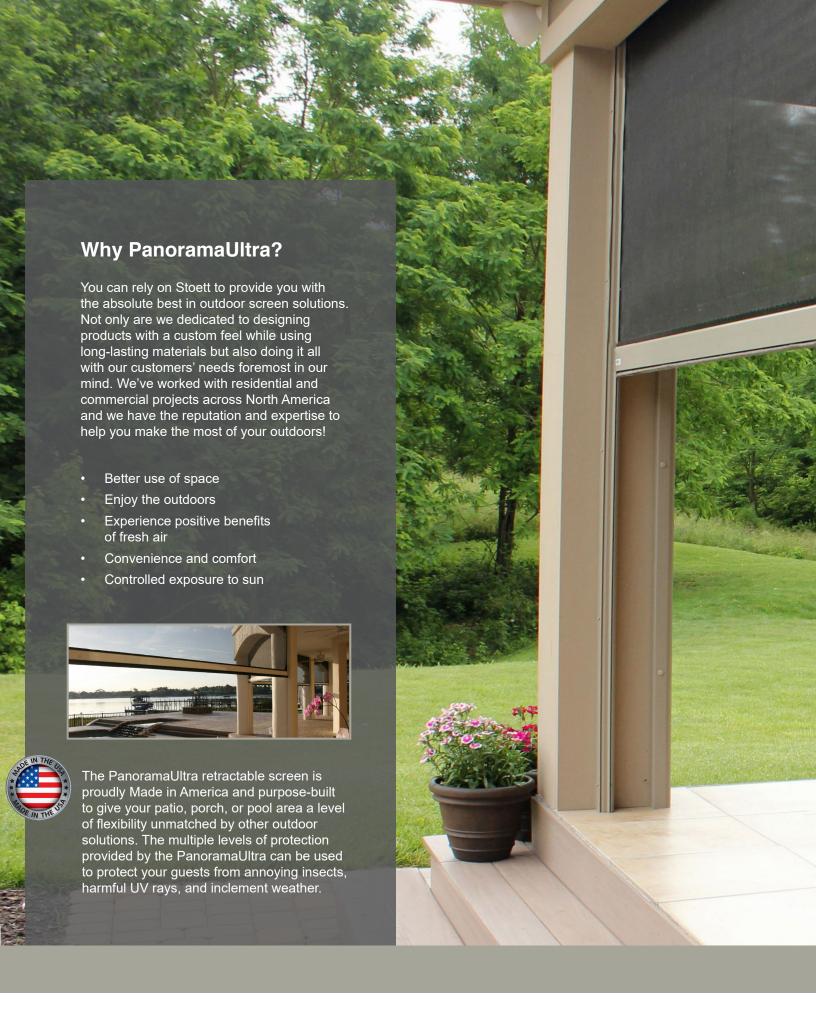

## **Flexibility**

Not only does the PanoramaUltra retractable screen system have flexible uses (defense against insects, harmful UV rays, and inclement weather) there are also multiple mounting options to blend in with your home or business architecture and design.

- Outside surface mount with contemporary square, color-matched top housing and side rails
- Inside mount between jambs offers a more integrated look to the opening
- Dual screen mount includes both an insect/UV/privacy screen and vinyl weather curtain
- Custom retractable screens with a top roller tube (no housing) that integrates into the wall