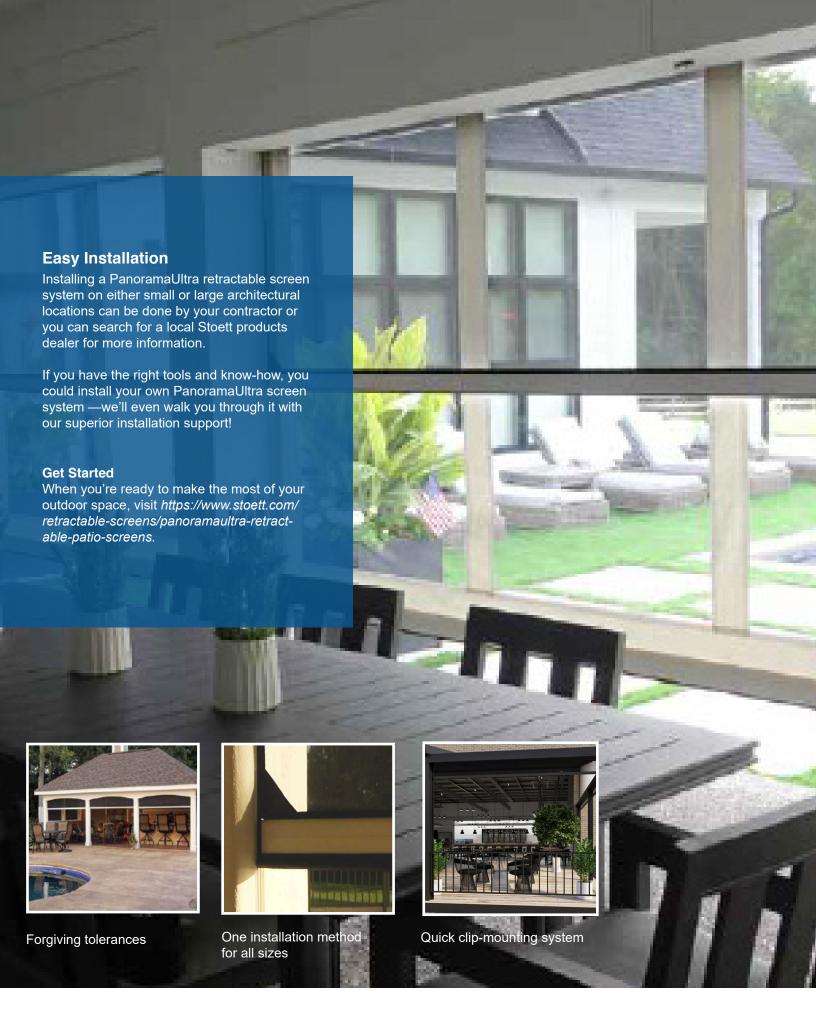

#### Frame

With a sturdy frame that fits most openings and simple installation for both DIYers and contractors, the PanoramaUltra system delivers a peace of mind for a more pleasant indoor-outdoor experience.

- Custom-sized components fit openings up to 24W x 13H
- Side fabric retention system provides screen wind safety rating up to 30 mph
- High-grade aluminum for durability and corrosion resistance
- Four powder-coated colors to satisfy your desired aesthetic
- Three different series to match your specific size requirements