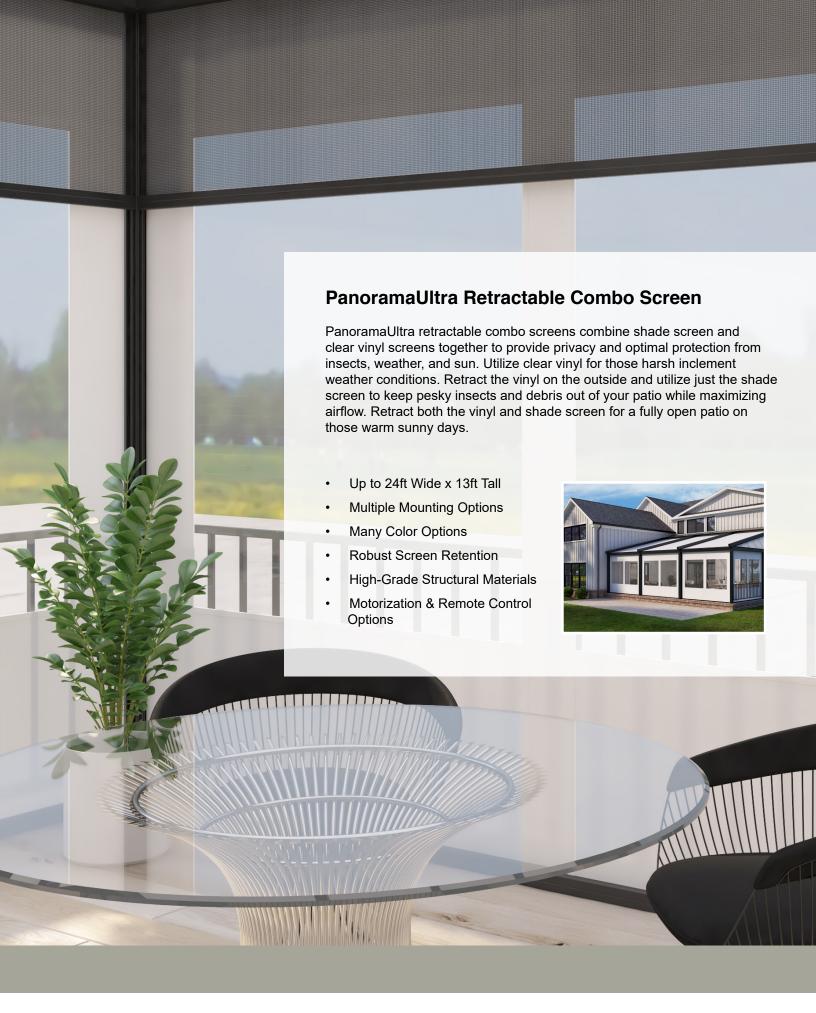

## **Flexibility**

Not only does the PanoramaUltra retractable screen system have flexible uses (defense against insects, harmful UV rays, and inclement weather) there are also multiple mounting options to blend in with your home or business architecture and design.

- Outside surface mount with contemporary square, color-matched top housing and side rails
- Inside mount between jambs offers a more integrated look to the opening
- Dual screen mount includes both an insect/UV/privacy screen and vinyl weather curtain
- Custom retractable screens with a top roller tube (no housing) that integrates into the wall