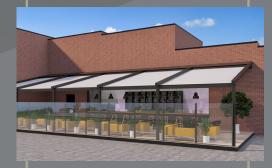

# Integration Options. Stay Cool, Calm and Covered!

The weather can be unpredictable...The PergoFlex Roof Systems are fully customizable allowing for a unique look and user flexibility to let your guests enjoy more of the outdoors! Our integration options are perfect for restaurants, outdoor cafes, hotels, concessions, lounge areas and backyard patios. Choose from a selection of retractable wind barriers, insect screens, and vinyl curtains.

The PergoFlex Retractable Patio System integrates well with side walls.

Side wall options include: Windows & Doors (PanoraView) Wind Barriers (PanoraKinetic) Screens & Curtains (PanormaUltra & ClearVinyl)