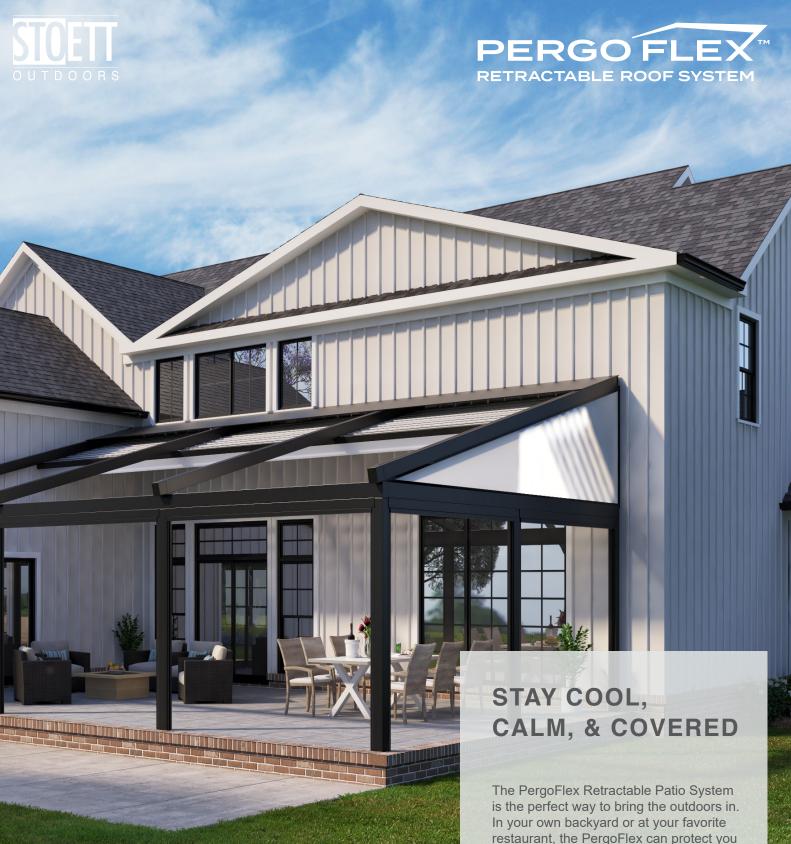

restaurant, the PergoFlex can protect you from the weather in an instant.

Constructed with durable, Americanmade materials, the PergoFlex is fully customizable allowing for a unique look and user flexibility to let your guests enjoy more!

## PergoFlex Retractable Patio System

Specifications & Options

The PergoFlex Retractable Patio System gives you the flexibility to bring the outside in while still protecting against harmful UV rays, insects, and inclement weather. The flexibility comes with customizability to put your own stamp on your PergoFlex system. See below for the many different size, color, and purpose options available with PergoFlex!