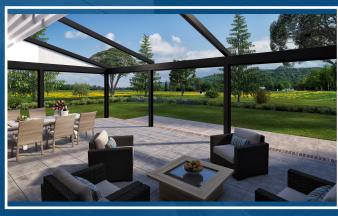

# **Roof Open**

While retracted, the roof allows full enjoyment of the outdoors. Bask in the sun or gaze at that starry, starry, night sky!

## **Roof Closed**

With the roof closed your guests can comfortably lounge protected from the heat of the sun or the occasional rain shower.