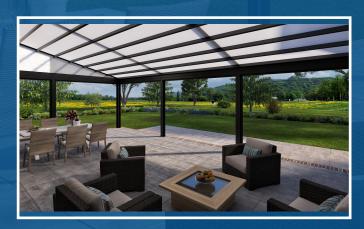

# **Roof Open**

While retracted, the roof allows full enjoyment of the outdoors. Bask in the sun or gaze at that starry, starry, night sky!

## **Roof Closed**

With the roof closed your guests can comfortably lounge protected from the heat of the sun or the occasional rain shower.