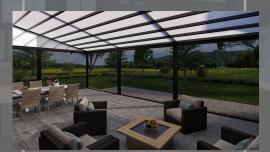

# **Roof Open**

While retracted, the roof allows full enjoyment of the outdoors. Bask in the sun or gaze at that starry, starry, night sky!

## **Roof Closed**

With the roof closed your guests can comfortably lounge protected from the heat of the sun or the occasional rain shower.