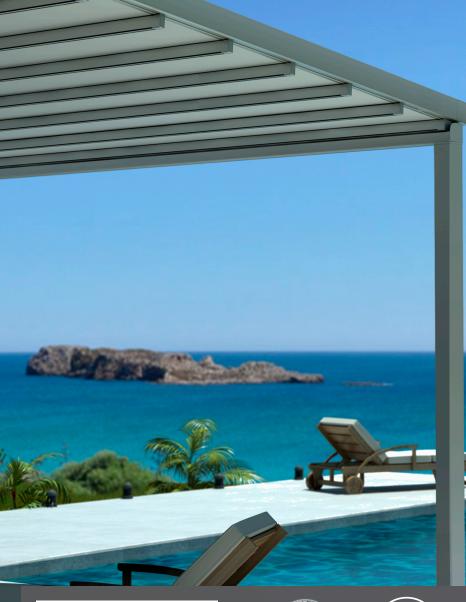

# **Roof Open**

While retracted, the roof allows full enjoyment of the outdoors. Bask in the sun or gaze at that starry, starry, night sky!

## **Roof Closed**

With the roof closed your guests can comfortably lounge protected from the heat of the sun or the occasional rain shower.