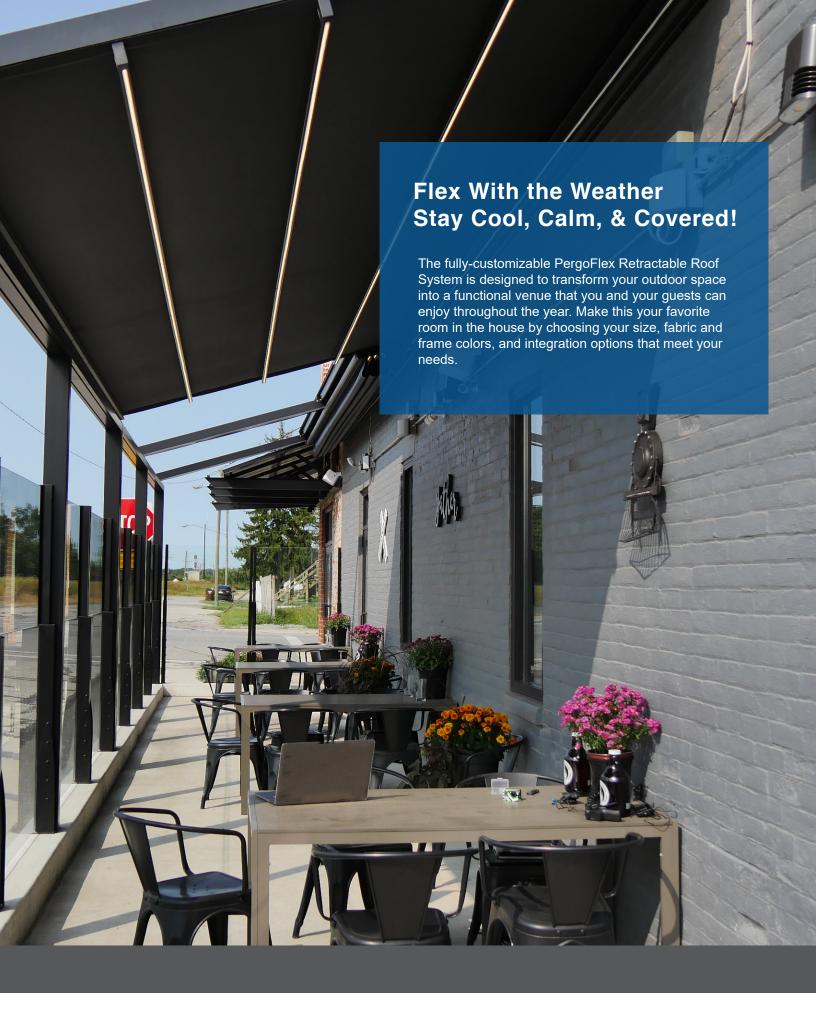

# **Frequently Asked Questions**

The fully-customizable PergoFlex Retractable Roof System is designed to transform your outdoor space into a functional venue that you and your guests can enjoy throughout the year. Make this your favorite room in the house by choosing your size, fabric and frame colors, and integration options that meet your needs.

# Integration Options. Stay Cool, Calm and Covered!

The weather can be unpredictable...The PergoFlex Roof Systems are fully customizable allowing for a unique look and user flexibility to let your guests enjoy more of the outdoors! Our integration options are perfect for restaurants, outdoor cafes, hotels, concessions, lounge areas and backyard patios. Choose from a selection of retractable wind barriers, insect screens, and vinyl curtains.