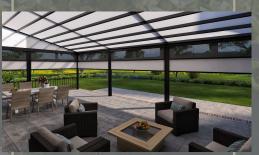

# Integration Options. Stay Cool, Calm and Covered!

The weather can be unpredictable...The PergoFlex Roof Systems are fully customizable allowing for a unique look and user flexibility to let your guests enjoy more of the outdoors! Our integration options are perfect for restaurants, outdoor cafes, hotels, concessions, lounge areas and backyard patios. Choose from a selection of retractable wind barriers, insect screens, and vinyl curtains.

# **Roof Open**

While retracted, the roof allows full enjoyment of the outdoors. Bask in the sun or gaze at that starry, starry, night sky!

## **Roof Closed**

With the roof closed your guests can comfortably lounge protected from the heat of the sun or the occasional rain shower.