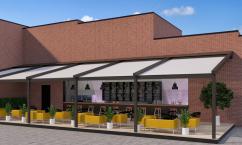

restaurant, the PergoFlex can protect you from the weather in an instant.

Constructed with durable, Americanmade materials, the PergoFlex is fully customizable allowing for a unique look and user flexibility to let your guests enjoy more!

# Integration Options. Stay Cool, Calm and Covered!

The weather can be unpredictable...The PergoFlex Roof Systems are fully customizable allowing for a unique look and user flexibility to let your guests enjoy more of the outdoors! Our integration options are perfect for restaurants, outdoor cafes, hotels, concessions, lounge areas and backyard patios. Choose from a selection of retractable wind barriers, insect screens, and vinyl curtains.