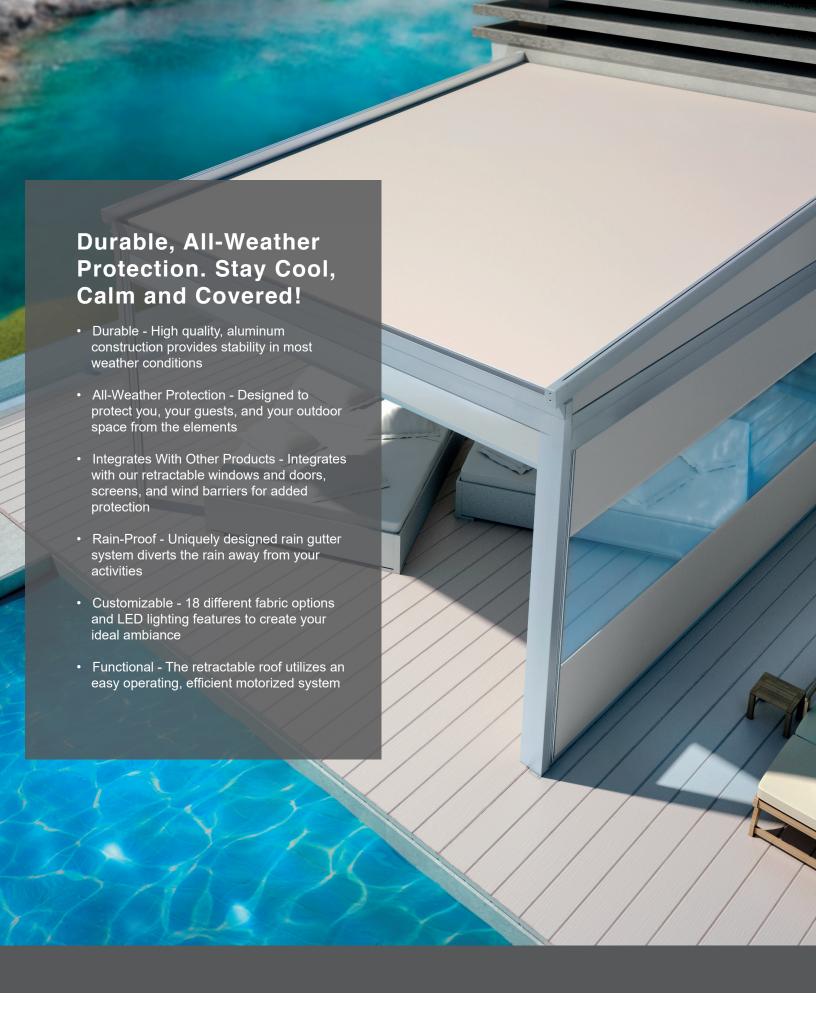

## PergoFlex Retractable Patio System

Specifications & Options

The PergoFlex Retractable Patio System gives you the flexibility to bring the outside in while still protecting against harmful UV rays, insects, and inclement weather. The flexibility comes with customizability to put your own stamp on your PergoFlex system. See below for the many different size, color, and purpose options available with PergoFlex!

#### **Sizes**

Max Projection: 26.25' Max Width: 44.25'

### **Aluminum Frame Color Choices**

Custom colors available

#### **Roof Fabric Colors**

Cube Crema/Blanco 6649 width 250cm

Cube Blanco 6635 width 250cm Cube Blanco 6632 width 250cm

Cube Gris 6637 width 250cm

Cube Crema 6636 width 250cm 6626 width 300cm Cubre FR Crema 6638 width 250cm 6627 width 300cm