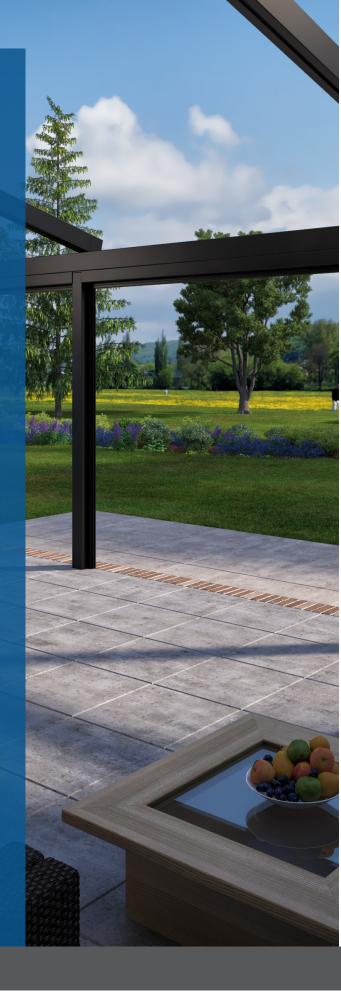

# Integration Options. Stay Cool, Calm and Covered!

The weather can be unpredictable...The PergoFlex Roof Systems are fully customizable allowing for a unique look and user flexibility to let your guests enjoy more of the outdoors! Our integration options are perfect for restaurants, outdoor cafes, hotels, concessions, lounge areas and backyard patios. Choose from a selection of retractable wind barriers, insect screens, and vinyl curtains.

The PergoFlex Retractable Patio System integrates well with side walls.

Side wall options include: Windows & Doors (PanoraView) Wind Barriers (PanoraKinetic) Screens & Curtains (PanormaUltra & ClearVinyl)