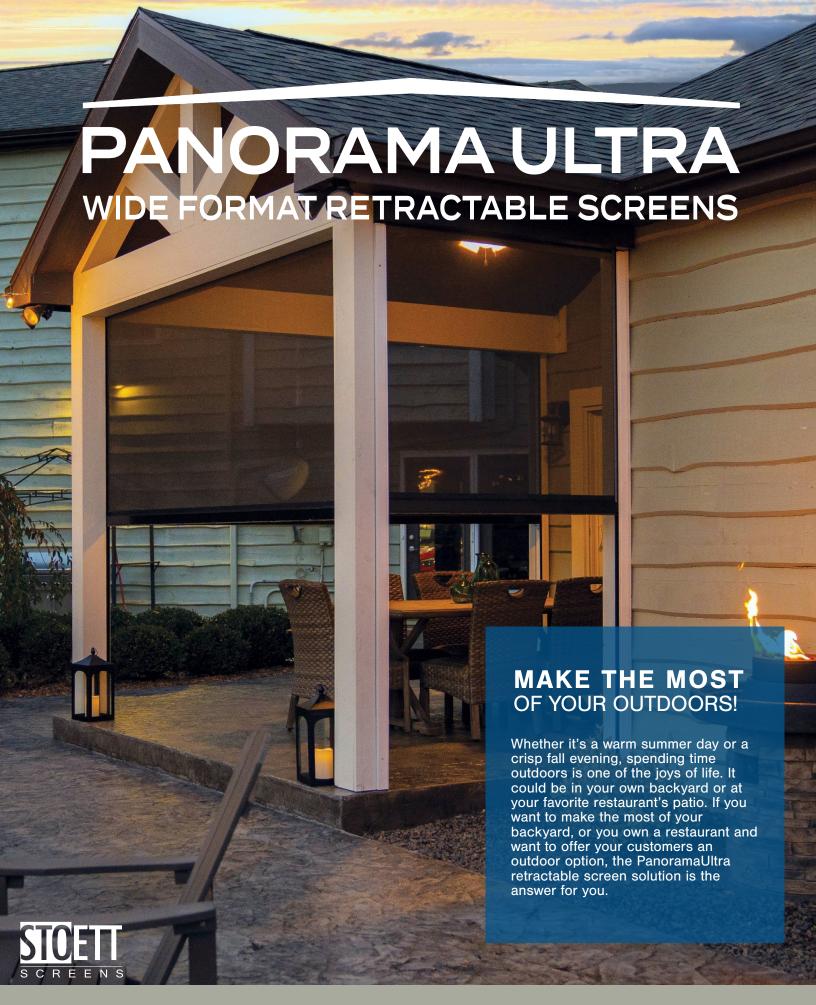

### **Functionality**

If you're looking to make an outdoor space for your guests that is comfortable and attractive, the PanoramaUltra is the screen system for you. The retractable screen functions as a privacy screen, protection from UV rays and insects or curtain against bad weather—easy to open or close in seconds.

## **Flexibility**

Not only does the PanoramaUltra retractable screen system have flexible uses (defense against insects, harmful UV rays, and inclement weather) there are also multiple mounting options to blend in with your home or business architecture and design.