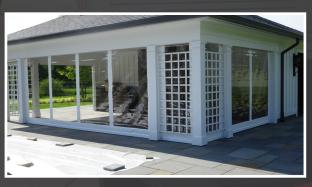

## **Flexibility**

Not only does the PanoramaUltra retractable screen system have flexible uses (defense against insects, harmful UV rays, and inclement weather) there are also multiple mounting options to blend in with your home or business architecture and design.

- Outside surface mount with contemporary square, color-matched top housing and side rails
- Inside mount between jambs offers a more integrated look to the opening
- Dual screen mount includes both an insect/UV/privacy screen and vinyl weather curtain
- Custom retractable screens with a top roller tube (no housing) that integrates into the wall