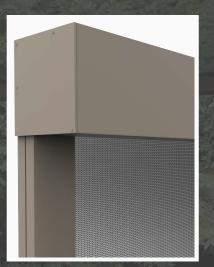

#### Frame

With a sturdy frame that fits most openings and simple installation for both DIYers and contractors, the PanoramaUltra system delivers a peace of mind for a more pleasant indoor-outdoor experience.

- Outside surface mount with contemporary square, color-matched top housing and side rails
- Inside mount between jambs offers a more integrated look to the opening
- Dual screen mount includes both an insect/UV/privacy screen and vinyl weather curtain
- Custom retractable screens with a top roller tube (no housing) that integrates into the wall