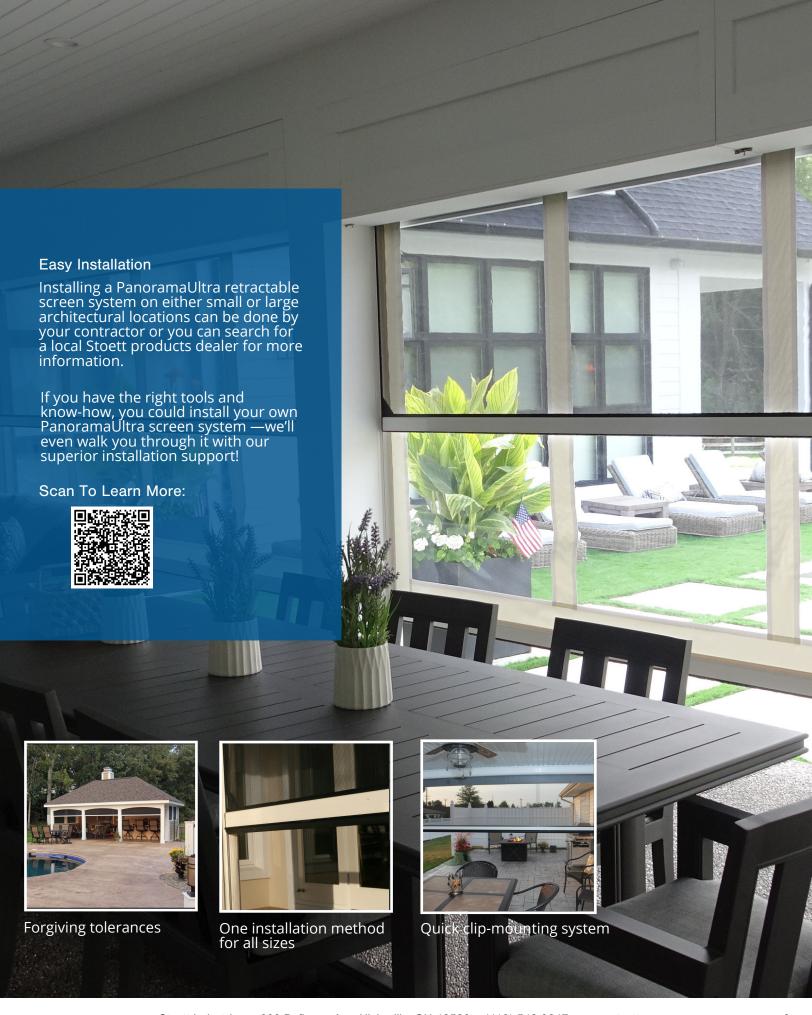

#### Frame

With a sturdy frame that fits most openings and simple installation for both DIYers and contractors, the PanoramaUltra system delivers a peace of mind for a more pleasant indoor-outdoor experience.

Discover more at: