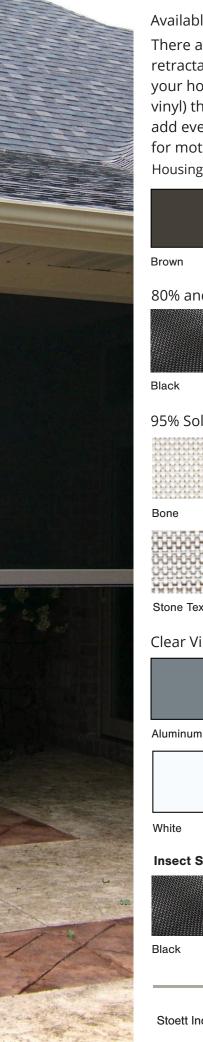

#### **Available Options**

There are a wide range of color combinations to choose from with the PanoramaUltra retractable screen system. You don't have to worry about matching the color scheme of your home or restaurant. There are also different fabric material choices (mesh and vinyl) that protect you from harmful UV rays, pesky insects, and inclement weather. To add even more convenience, wireless sensors and smartphone connectivity are available for motorized units. Choose your style from the options below!

Housing and Track Powder-Coated Colors

Black

80% and 90% Solar Screen Fabric Colors

Sandstone

White

95% Solar Screen Fabric Colors

Stone Texture

Tobacco

White

**Desert Sand** 

Almond

Cafe

Tumbleweed

Clear Vinyl Curtain Fabric Popular Colors (33 Total Colors) See full palette of colors at Stoett.com

Pepper

### Insect Screen Choices (Super Screen or No-See-Um)

- **Super Screens** are durable and long-lasting because they resist deterioration, punctures, tears and mildew. Available in black or white.
- · No-see-um Screens are made of an extra-fine mesh to protect against smaller "no-see-um" insects. Available in black or white.