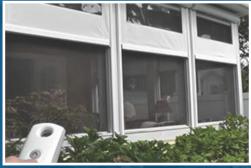

#### Frame

With a sturdy frame that fits most openings and simple installation for both DIYers and contractors, the PanoramaUltra system delivers a peace of mind for a more pleasant indoor-outdoor experience.

- Custom-sized components fit openings up to 24W x 13H
- Side fabric retention system provides screen wind safety rating up to 30 mph
- High-grade aluminum for durability and corrosion resistance
- Four powder-coated colors to satisfy your desired aesthetic
- Three different series to match your specific size requirements