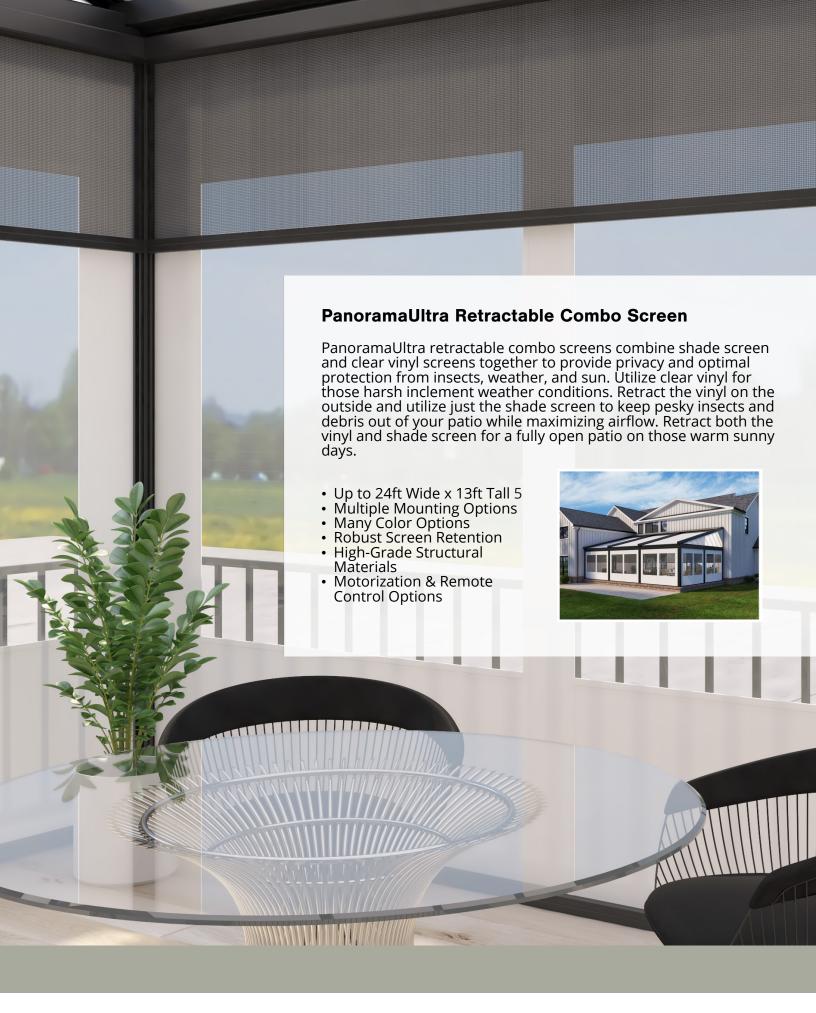

### **Functionality**

If you're looking to make an outdoor space for your guests that is comfortable and attractive, the PanoramaUltra is the screen system for you. The retractable screen functions as a privacy screen, protection from UV rays and insects or curtain against bad weather—easy to open or close in seconds.

- Specially selected fabrics to meet your needs
- Motorized operation includes automatic obstruction stop

- Low-friction mechanism minimizes screen jams
- Available in either motorized or manual operation

## **Flexibility**

Not only does the PanoramaUltra retractable screen system have flexible uses (defense against insects, harmful UV rays, and inclement weather) there are also multiple mounting options to blend in with your home or business architecture and design.

- Outside surface mount with contemporary square, color-matched top housing and side rails
- Inside mount between jambs offers a more integrated look to the opening
- Dual screen mount includes both an insect/UV/privacy screen and vinyl weather curtain
- Custom retractable screens with a top roller tube (no housing) that integrates into the wall