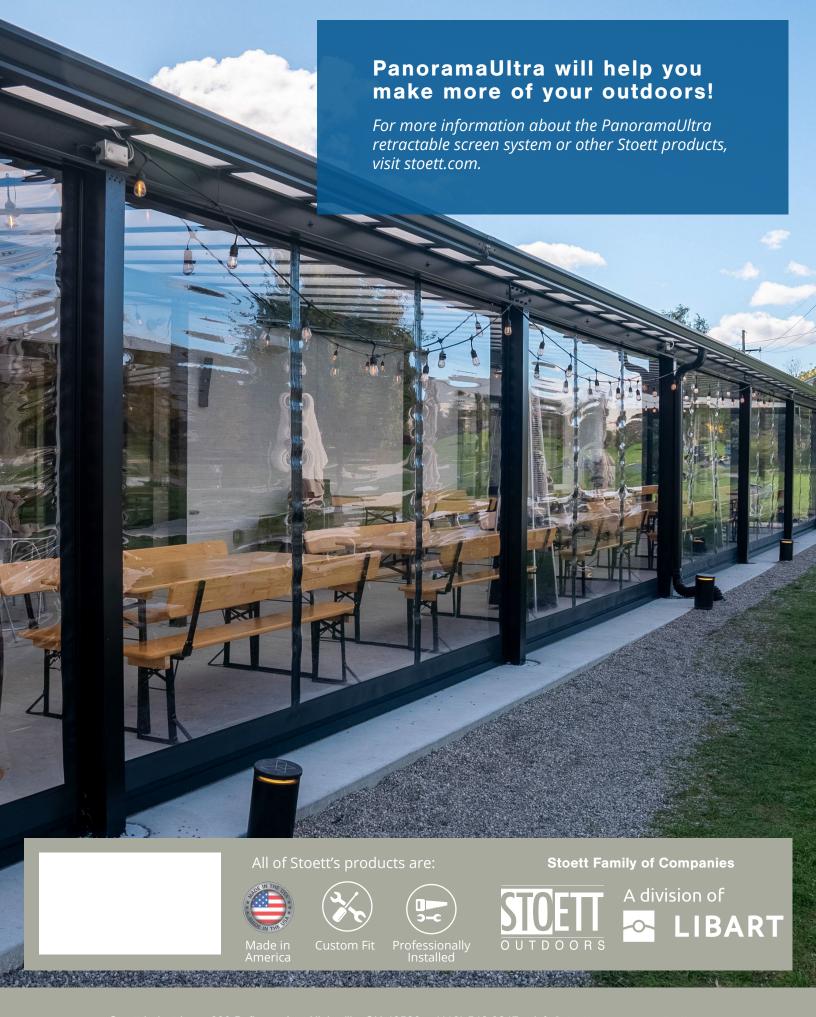

# What Makes PanoramaUltra the Right Choice?

We want the designing, manufacturing, delivering, and installation process of Stoett's high-quality retractable screens to be a breeze. The following are some key points that are important for you to consider when choosing the right retractable screen system.

### **Functionality**

If you're looking to make an outdoor space for your guests that is comfortable and attractive, the PanoramaUltra is the screen system for you. The retractable screen functions as a privacy screen, protection from UV rays and insects or curtain against bad weather—easy to open or close in seconds.

## **Flexibility**

Not only does the PanoramaUltra retractable screen system have flexible uses (defense against insects, harmful UV rays, and inclement weather) there are also multiple mounting options to blend in with your home or business architecture and design.