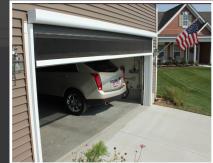

### **Functionality**

If you're looking to make an outdoor space for your guests that is comfortable and attractive, the PanoramaUltra is the screen system for you. The retractable screen functions as a privacy screen, protection from UV rays and insects or curtain against bad weather—easy to open or close in seconds.

- Specially selected fabrics to meet your needs
- Motorized operation includes automatic obstruction stop

- Low-friction mechanism minimizes screen jams
- Available in either motorized or manual operation