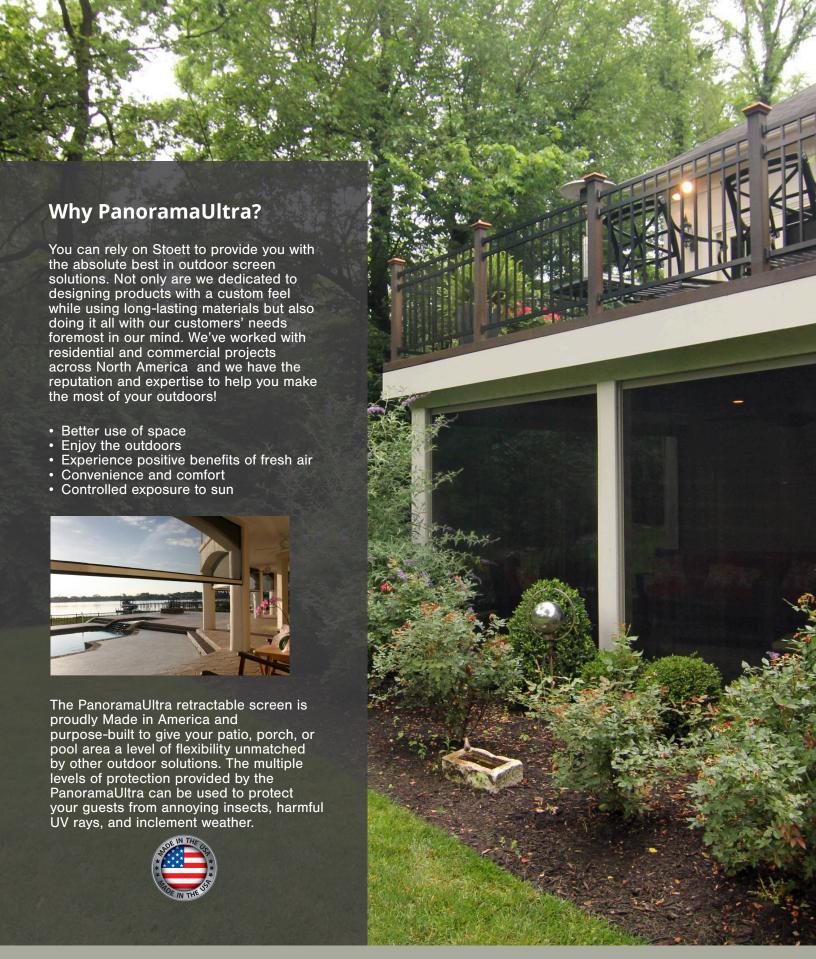

## **Flexibility**

Not only does the PanoramaUltra retractable screen system have flexible uses (defense against insects, harmful UV rays, and inclement weather) there are also multiple mounting options to blend in with your home or business architecture and design.

- Outside surface mount with contemporary square, color-matched top housing and side rails
- Inside mount between jambs offers a more integrated look to the opening
- Dual screen mount includes both an insect/UV/privacy screen and vinyl weather curtain
- Custom retractable screens with a top roller tube (no housing) that integrates into the wall