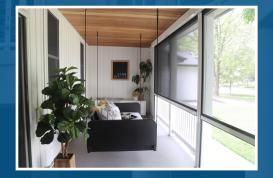

#### **Fabrics**

The high-quality fabrics (either mesh or vinyl) of the PanoramaUltra offer the performance, durability, and aesthetics you want to enjoy your outdoor space for years to come!

- High-grade mesh protects from insects, UV rays, inclement weather
- Clear vinyl that is thicker than
- competitor and resistant to "waving" Fabrics (both mesh and vinyl) are attached by seam welding, NOT glued or sewn on
- Variety of colors to match your architecture
- Reduced sagging due to shock-absorbing track design that provides more tension on the fabric

### **Functionality**

If you're looking to make an outdoor space for your guests that is comfortable and attractive, the PanoramaUltra is the screen system for you. The retractable screen functions as a privacy screen, protection from UV rays and insects or curtain against bad weather—easy to open or close in seconds.